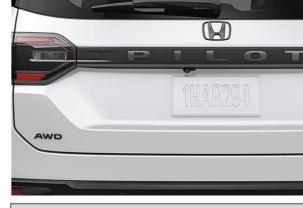

 Black Emblems - "H" Mark & AWD

 \$ 186
 \$0.85
 /wk \* (6.99%)

Crossbars \$ 426 **\$1.94 /wk** \* (6.99%)

 Door Visor

 \$ 511
 \$2.33
 /wk \* (6.99%)

| Running Boards Rugged |                                          | Towing Package - Touring Trim |                                 | n    | Separation Barrier |       |              |         |
|-----------------------|------------------------------------------|-------------------------------|---------------------------------|------|--------------------|-------|--------------|---------|
| \$                    | 1,405 <b>\$6.40 /wk</b> * <i>(6.99%)</i> | \$                            | 2,233 <b>\$10.18 /wk</b> * (6.9 | 99%) | \$                 | 1,122 | \$5.12 /wk * | (6.99%) |