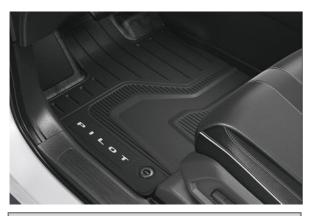

## **25MY Honda Pilot**







All Season Floor Mats \$ 343 \$1.56 /wk \* (6.99%)

## **POPULAR ACCESSORIES**



Cargo Tray \$ 204 **\$0.93 /wk** \* (6.99%)



| Illuminated Door Sill |        |       |         |  |  |  |  |  |  |  |
|-----------------------|--------|-------|---------|--|--|--|--|--|--|--|
| \$<br>791             | \$3.60 | /wk * | (6.99%) |  |  |  |  |  |  |  |



 Black Emblems - "H" Mark & AWD

 \$ 186
 \$0.85
 /wk \* (6.99%)





Crossbars \$ 426 **\$1.94 /wk** \* (6.99%)





 Door Visor

 \$ 511
 \$2.33
 /wk \* (6.99%)



| Running Boards Rugged |                                          | Towing Package - Touring Trim |                                 | n    | Separation Barrier |       |              |         |
|-----------------------|------------------------------------------|--------------