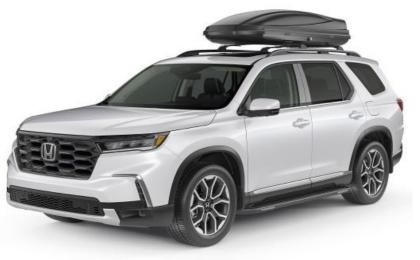

 Black Emblems - "H" Mark & AWD

 \$ 186
 \$0.85
 /wk \* (6.99%)

Crossbars \$ 426 **\$1.94 /wk** \* (6.99%)

 Door Visor

 \$ 511
 \$2.33
 /wk \* (6.99%)

| Running Boards Rugged |                                          | Towing Package - Touring Trim |                                 | n    | Separation Barrier |       |              |         |
|-----------------------|------------------------------------------|-------------------------------|---------------------------------|------|--------------------|-------|--------------|---------|
| \$                    | 1,405 <b>\$6.40 /wk</b> * <i>(6.99%)</i> | \$                            | 2,233 <b>\$10.18 /wk</b> * (6.9 | 99%) | \$                 | 1,122 | \$5.12 /wk * | (6.99%) |