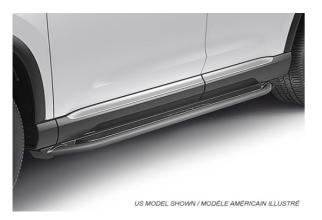

 Black Emblems - "H" Mark & AWD

 \$ 186
 \$0.85
 /wk \* (6.99%)

Crossbars \$ 426 **\$1.94 /wk** \* (6.99%)

 Door Visor

 \$ 511
 \$2.33
 /wk \* (6.99%)

| Running Boards Rugged |                                          | Towing Package - Touring Trim |                                 | n    | Separation Barrier |       |              |         |
|-----------------------|------------------------------------------|-------------------------------|---------------------------------|------|--------------------|-------|--------------|---------|
| \$                    | 1,405 <b>\$6.40 /wk</b> * <i>(6.99%)</i> | \$                            | 2,233 <b>\$10.18 /wk</b> * (6.9 | 99%) | \$                 | 1,122 | \$5.12 /wk * | (6.99%) |