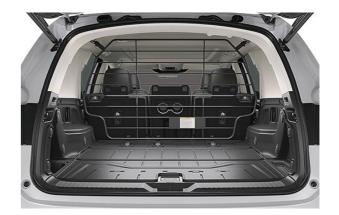

 Black Emblems - "H" Mark & AWD

 \$ 186
 \$0.85
 /wk \* (6.99%)

Crossbars \$ 426 **\$1.94 /wk** \* (6.99%)

 Door Visor

 \$ 511
 \$2.33
 /wk \* (6.99%)

| Running Boards Rugged |                                          | Towing Package - Touring Trim |                                 | n    | Separation Barrier |       |              |         |
|-----------------------|------------------------------------------|-------------------------------|---------------------------------|------|--------------------|-------|--------------|---------|
| \$                    | 1,405 <b>\$6.40 /wk</b> * <i>(6.99%)</i> | \$                            | 2,233 <b>\$10.18 /wk</b> * (6.9 | 99%) | \$                 | 1,122 | \$5.12 /wk * | (6.99%) |