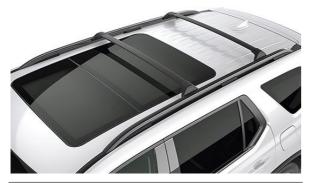

 Black Emblems - "H" Mark & AWD

 \$ 186
 \$0.85
 /wk \* (6.99%)

Crossbars \$ 426 **\$1.94 /wk** \* (6.99%)

 Door Visor

 \$ 511
 \$2.33
 /wk \* (6.99%)

| Running Boards Rugged |                                          | Towing Package - Touring Trim |                                 | n    | Separation Barrier |       |              |         |
|-----------------------|------------------------------------------|-------------------------------|---------------------------------|------|--------------------|-------|--------------|---------|
| \$                    | 1,405 <b>\$6.40 /wk</b> * <i>(6.99%)</i> | \$                            | 2,233 <b>\$10.18 /wk</b> * (6.9 | 99%) | \$                 | 1,122 | \$5.12 /wk * | (6.99%) |