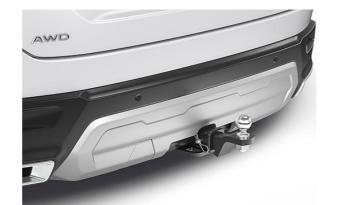

 Black Emblems - "H" Mark & AWD

 \$ 186
 \$0.85
 /wk \* (6.99%)

Crossbars \$ 426 **\$1.94 /wk** \* (6.99%)

 Door Visor

 \$ 511
 \$2.33
 /wk \* (6.99%)

| Running Boards Rugged |                                          | Towing Package - Touring Trim |                                 | n    | Separation Barrier |       |              |         |
|-----------------------|------------------------------------------|-------------------------------|---------------------------------|------|--------------------|-------|--------------|---------|
| \$                    | 1,405 <b>\$6.40 /wk</b> * <i>(6.99%)</i> | \$                            | 2,233 <b>\$10.18 /wk</b> * (6.9 | 99%) | \$                 | 1,122 | \$5.12 /wk * | (6.99%) |