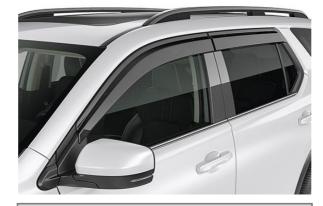

 Black Emblems - "H" Mark & AWD

 \$ 186
 \$0.85
 /wk \* (6.99%)

Crossbars \$ 426 **\$1.94 /wk** \* (6.99%)

 Door Visor

 \$ 511
 \$2.33
 /wk \* (6.99%)

| Running Boards Rugged |                                          | Towing Package - Touring Trim |                                 | n    | Separation Barrier |       |              |         |
|-----------------------|------------------------------------------|-------------------------------|---------------------------------|------|--------------------|-------|--------------|---------|
| \$                    | 1,405 <b>\$6.40 /wk</b> * <i>(6.99%)</i> | \$                            | 2,233 <b>\$10.18 /wk</b> * (6.9 | 99%) | \$                 | 1,122 | \$5.12 /wk * | (6.99%) |