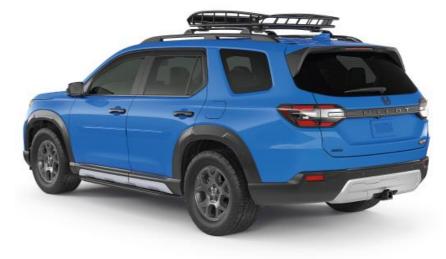

 Black Emblems - "H" Mark & AWD

 \$ 186
 \$0.85
 /wk \* (6.99%)

Crossbars \$ 426 **\$1.94 /wk** \* (6.99%)

 Door Visor

 \$ 511
 \$2.33
 /wk \* (6.99%)

| Running Boards Rugged |                                          | Towing Package - Touring Trim |                                 | n    | Separation Barrier |       |              |         |
|-----------------------|------------------------------------------|-------------------------------|---------------------------------|------|--------------------|-------|--------------|---------|
| \$                    | 1,405 <b>\$6.40 /wk</b> * <i>(6.99%)</i> | \$                            | 2,233 <b>\$10.18 /wk</b> * (6.9 | 99%) | \$                 | 1,122 | \$5.12 /wk * | (6.99%) |