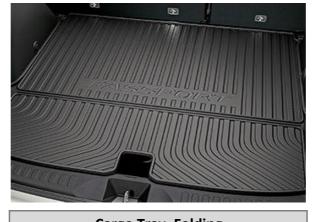

## **POPULAR ACCESSORIES**

 Cargo Tray, Folding

 \$ 209
 \$0.95
 /wk \* (6.99%)

 Illuminated Door Sill Trim

 \$ 397
 \$1.81
 /wk \* (6.99%)

Crossbars \$ 442 \$2.02 /wk \* (6.99%)

\$ 327 **\$1.49** /wk \* (6.99%)