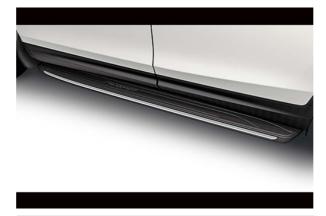

\$ 452 **\$2.06 /wk** \* (6.99%)

| Tow Package, 3500 lbs |                                   | Running Board - Chrome |       |          |       |         | Hood Protector |     |        |       |         |   |
|-----------------------|-----------------------------------|------------------------|-------|----------|-------|---------|----------------|-----|--------|-------|---------|---|
| \$                    | 1,838 <b>\$8.38 /wk</b> * (6.99%) | \$                     | 1,157 | \$5.28 / | /wk * | (6.99%) | \$             | 370 | \$1.68 | /wk * | (6.99%) | _ |