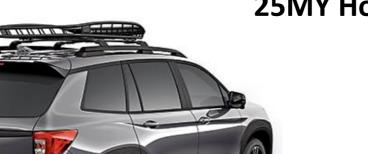

## **25MY Honda Passport**

 All-Season Floor Mats - High Wall

 \$ 355
 \$1.62
 /wk \* (6.99%)