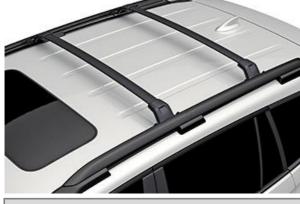

## **POPULAR ACCESSORIES**

 Cargo Tray, Folding

 \$ 209
 \$0.95
 /wk \* (6.99%)

 Illuminated Door Sill Trim

 \$ 397
 \$1.81
 /wk \* (6.99%)

Crossbars \$ 442 \$2.02 /wk \* (6.99%)

\$ 327 **\$1.49** /wk \* (6.99%)