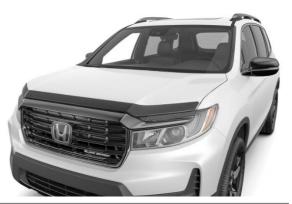

\$ 452 **\$2.06 /wk** \* (6.99%)

| Tow Package, 3500 lbs |                                   | Running Board - Chrome |       |          |       |         | Hood Protector |     |        |       |         |   |
|-----------------------|-----------------------------------|------------------------|-------|----------|-------|---------|----------------|-----|--------|-------|---------|---|
| \$                    | 1,838 <b>\$8.38 /wk</b> * (6.99%) | \$                     | 1,157 | \$5.28 / | /wk * | (6.99%) | \$             | 370 | \$1.68 | /wk * | (6.99%) | _ |