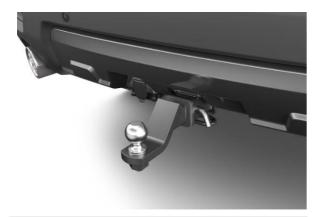

\$ 452 **\$2.06 /wk** \* (6.99%)

| Tow Package, 3500 lbs |                                   | Running Board - Chrome |       |          |       |         | Hood Protector |     |        |       |         |   |
|-----------------------|-----------------------------------|------------------------|-------|----------|-------|---------|----------------|-----|--------|-------|---------|---|
| \$                    | 1,838 <b>\$8.38 /wk</b> * (6.99%) | \$                     | 1,157 | \$5.28 / | /wk * | (6.99%) | \$             | 370 | \$1.68 | /wk * | (6.99%) | _ |