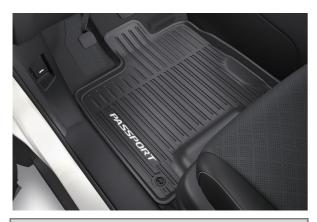

## **25MY Honda Passport**

 All-Season Floor Mats - High Wall

 \$ 355
 \$1.62
 /wk \* (6.99%)