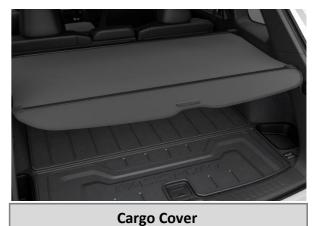

## **POPULAR ACCESSORIES**

 Cargo Tray, Folding

 \$ 209
 \$0.95
 /wk \* (6.99%)

 Illuminated Door Sill Trim

 \$ 397
 \$1.81
 /wk \* (6.99%)

Crossbars \$ 442 \$2.02 /wk \* (6.99%)

\$ 327 **\$1.49** /wk \* (6.99%)