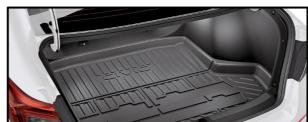

## 25MY Honda Civic Sedan

 Floor Mats - All-Season

 \$ 243
 \$1.11
 /wk \* (6.99%)

 Door Visors - Black

 \$ 401
 \$1.83
 /wk \* (6.99%)

**POPULAR ACCESSORIES** 

 Trunk Tray

 \$ 197
 \$0.90
 /wk \* (6.99%)