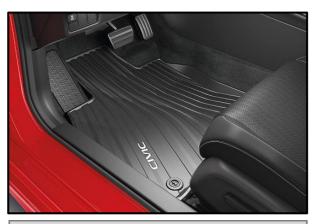

## 25MY Honda Civic Sedan

 Floor Mats - All-Season

 \$ 243
 \$1.11
 /wk \* (6.99%)

 Door Visors - Black

 \$ 401
 \$1.83
 /wk \* (6.99%)

**POPULAR ACCESSORIES** 

 Trunk Tray

 \$ 197
 \$0.90
 /wk \* (6.99%)