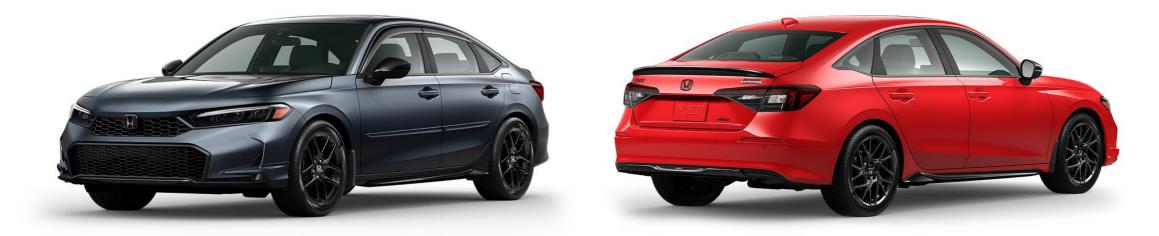

## 25MY Honda Civic Sedan

 Floor Mats - All-Season

 \$ 243
 \$1.11
 /wk \* (6.99%)

 Door Visors - Black

 \$ 401
 \$1.83
 /wk \* (6.99%)

**POPULAR ACCESSORIES** 

 Trunk Tray

 \$ 197
 \$0.90
 /wk \* (6.99%)