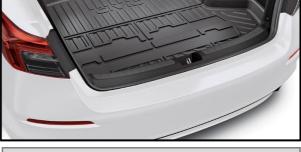

## 25MY Honda Civic Sedan

 Floor Mats - All-Season

 \$ 243
 \$1.11
 /wk \* (6.99%)

 Door Visors - Black

 \$ 401
 \$1.83
 /wk \* (6.99%)

**POPULAR ACCESSORIES** 

 Trunk Tray

 \$ 197
 \$0.90
 /wk \* (6.99%)