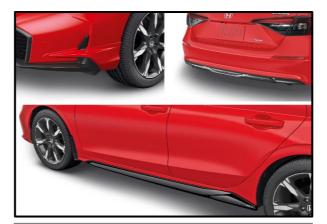

 Body Side Molding

 \$ 399
 \$1.82
 /wk \* (6.99%)

\$ 163 **\$0.74 /wk** \* *(6.99%)* 

 Illuminated Door Sill Trim

 \$ 579
 \$2.64
 /wk \* (6.99%)

| Decklid Spoiler, HPD - TOURING               | Aero Kit |       |                                    | 16" Enkei M52 Wheels & Michelin X-ICE Snow Tire Package |       |        |       |         |
|----------------------------------------------|----------|-------|------------------------------------|---------------------------------------------------------|-------|--------|-------|---------|
| \$<br>569 <b>\$2.59 /wk</b> * <i>(6.99%)</i> | \$       | 1,734 | <b>\$7.91 /wk</b> * <i>(6.99%)</i> | \$                                                      | 2,178 | \$9.93 | /wk * | (6.99%) |