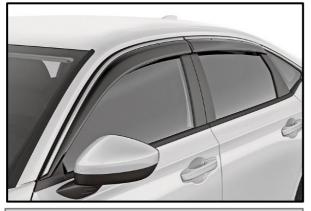

 Body Side Molding

 \$ 399
 \$1.82
 /wk \* (6.99%)

\$ 163 **\$0.74 /wk** \* *(6.99%)* 

 Illuminated Door Sill Trim

 \$ 579
 \$2.64
 /wk \* (6.99%)

| Decklid Spoiler, HPD - TOURING               | Aero Kit |       |                                    | 16" Enkei M52 Wheels & Michelin X-ICE Snow Tire Package |       |        |       |         |
|----------------------------------------------|----------|-------|------------------------------------|---------------------------------------------------------|-------|--------|-------|---------|
| \$<br>569 <b>\$2.59 /wk</b> * <i>(6.99%)</i> | \$       | 1,734 | <b>\$7.91 /wk</b> * <i>(6.99%)</i> | \$                                                      | 2,178 | \$9.93 | /wk * | (6.99%) |