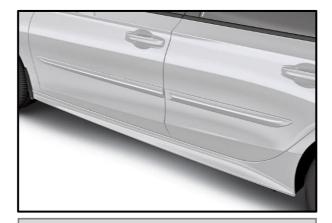

 Body Side Molding

 \$ 399
 \$1.82
 /wk \* (6.99%)

\$ 163 **\$0.74 /wk** \* *(6.99%)* 

 Illuminated Door Sill Trim

 \$ 579
 \$2.64
 /wk \* (6.99%)

| Decklid Spoiler, HPD - TOURING               | Aero Kit |       |                                    | 16" Enkei M52 Wheels & Michelin X-ICE Snow Tire Package |       |        |       |         |
|----------------------------------------------|----------|-------|------------------------------------|---------------------------------------------------------|-------|--------|-------|---------|
| \$<br>569 <b>\$2.59 /wk</b> * <i>(6.99%)</i> | \$       | 1,734 | <b>\$7.91 /wk</b> * <i>(6.99%)</i> | \$                                                      | 2,178 | \$9.93 | /wk * | (6.99%) |